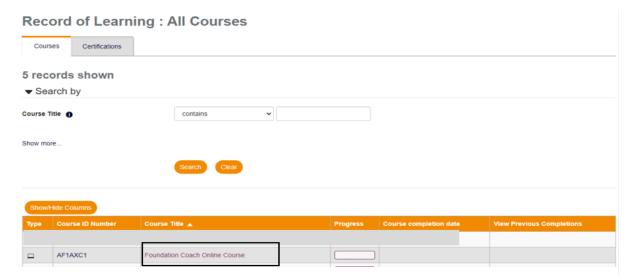

2. Once logged in, click on 'Record of learning'

3. Search Foundation Coach

4. Click on Foundation Coach Accreditation

- 5. Follow the instructions on the Foundation Coach Accreditation
  - a. Click Here to Enrol (must enrol into the accreditation)
  - b. Purchase and complete the Foundation Coach Online Course \$70
  - c. Purchase and complete the Rules of Netball Exam \$12.50

### Original certification path

Rules of Netball Exam You need to obtain a grade of 70.00 or higher for the following courses at least once in the past 4 years.

6. Once purchased, click on Record of Learning to complete the courses

## Your learning has been successfully purchased.

- 7. Click on the Foundation Coach Online Course
  - a. Complete all 5 modules

**Foundation Coach Online Course** 

The Foundation Coach Online Course outlines introductory coaching information and basic netball techniques for beginner coaches, teaches, parents and NetSetGO coaches.