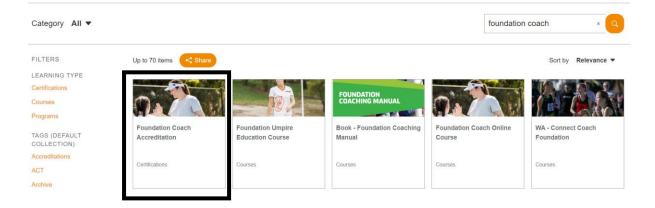

2. Once logged in, click on 'Record of learning'

3. Search Foundation Coach

4. Click on Foundation Coach Accreditation

- 5. Follow the instructions on the Foundation Coach Accreditation
  - a. Click Here to Enrol (must enrol into the accreditation)
  - b. Purchase and complete the Foundation Coach Online Course \$70
  - c. Purchase and complete the Rules of Netball Exam \$12.50

Dashboard / Find Programs / Netball Australia / Foundation Coach Accreditation

### **Foundation Coach Accreditation**

You are required to complete this program under the following criteria:

Your certification is in progress

Date assigned: 24 February 2022

Due date: No due date set

Congratulations on taking your first step in your coaching journey and enrolling in the Foundation Coach Accreditation, the first step in Netball Australia's Coach Accreditation Framework.